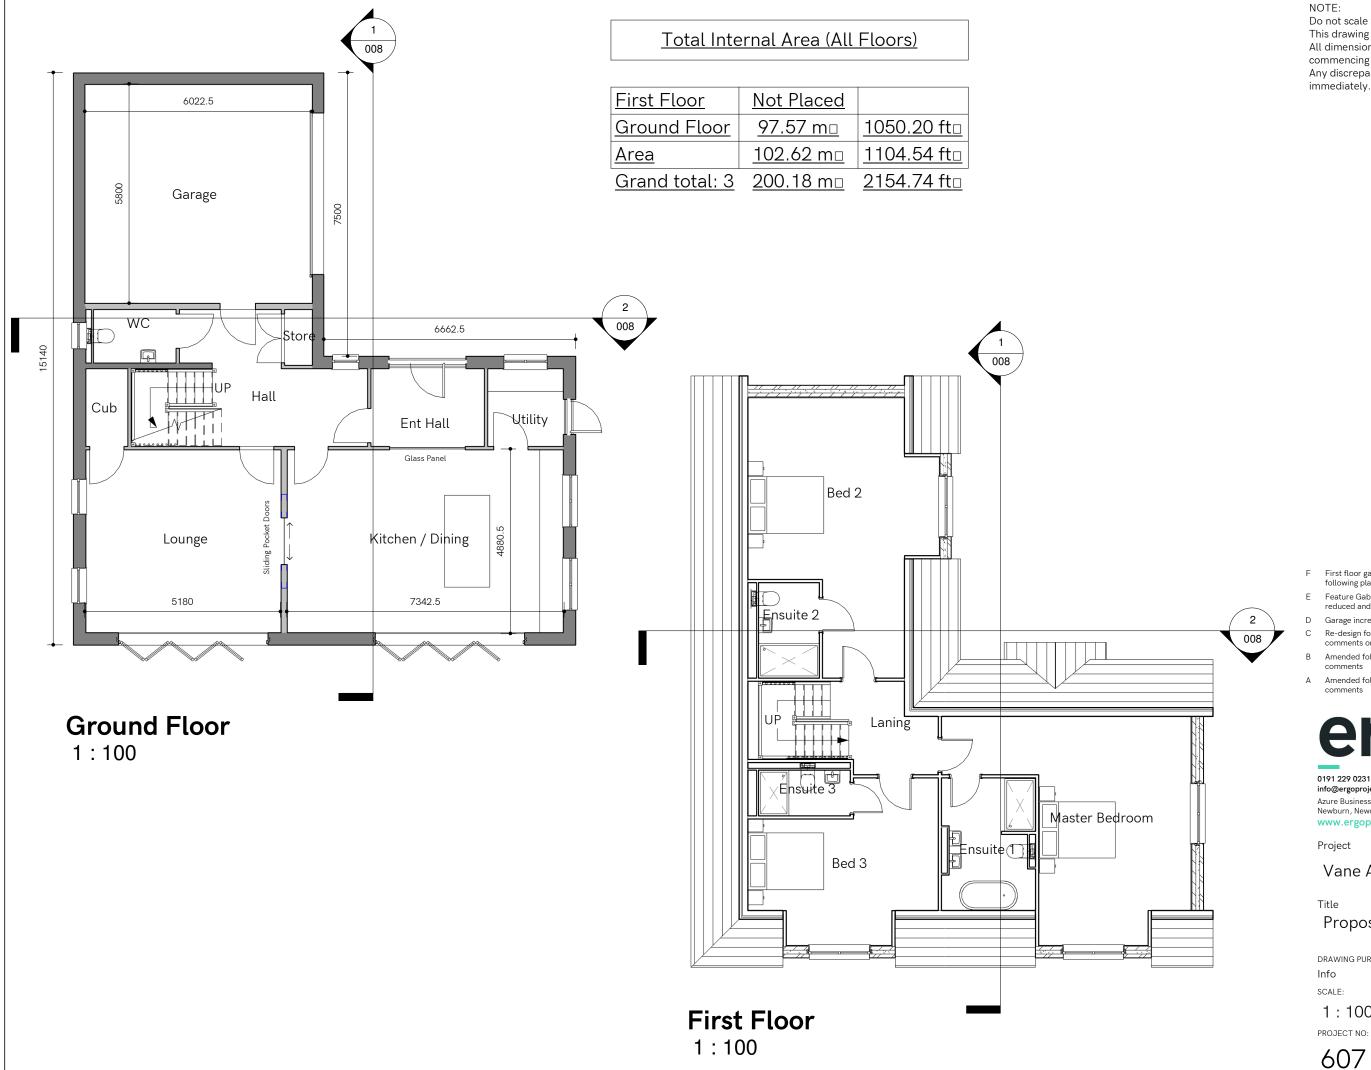

Do not scale from this drawing.

This drawing is copyright of Ergo Projects Ltd. All dimensions to be checked prior to any work

Any discrepancies to be reported to Ergo Projects

|   | First floor gable window removed following planner feedback       | 21.01.21 | AR |
|---|-------------------------------------------------------------------|----------|----|
|   | Feature Gable window overall size reduced and proportions amended | 13.01.21 | AR |
| ) | Garage increased by 300mm                                         | 01.04.20 | DA |
| : | Re-design following clients comments on 23.03.20                  | 24.03.20 | AR |
|   | Amended following clients comments                                | 20.03.20 | DA |
|   | Amended following clients                                         | 04.02.20 | DA |
|   |                                                                   |          |    |

## info@ergoprojects.co.uk

Azure Business Centre, High Street, Newburn, Newcastle upon Type, NE15 8LN www.ergoprojects.co.uk

Vane Arms - New Build

Proposed GA Floor Plans

DRAWING PURPOSE: DATE: DRAWN BY: Feb 2020 SHEET SIZE: SCALE: REVISION: АЗ 1:100

DRAWING NO:

006